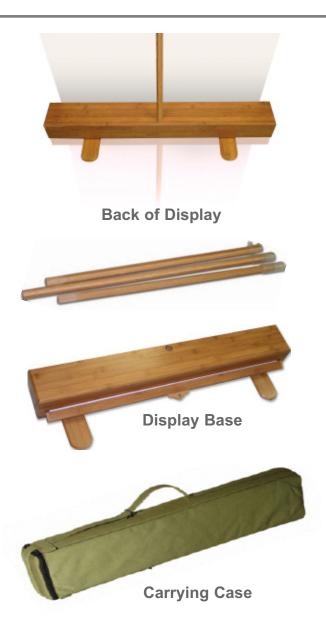

#### **Setup Instructions:**

- 1. Take the display out of the carrying bag.
- 2. Place the display base on the ground.
- 3. Assemble the rod.
- 4. Insert the rod into the base.
- 5. Pull the graphic out by pulling on the top rail.
- 6. Attach the pole to the top rail.