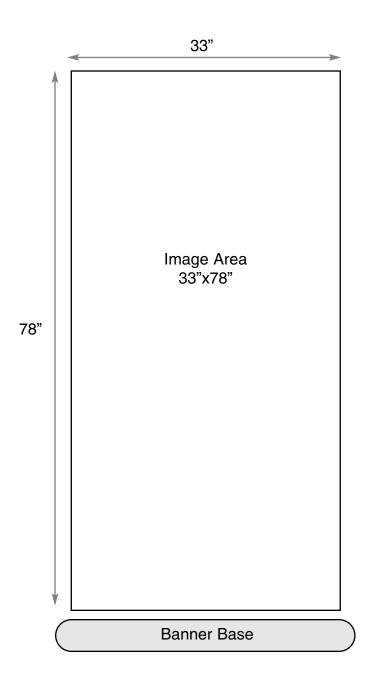

#### Retractable

- Visual Size 33" x 78" (image area)
- Print Size 33" x 84" (includes 6" bleed on bottom)
- Add 1/4" bleed on the top & sides
- Add 6" bleed to the bottom if there is a background image
- 150dpi
- Outline or curve any text
- Save as: PDF, tiff, eps or jpeg
- CMYK colour mode