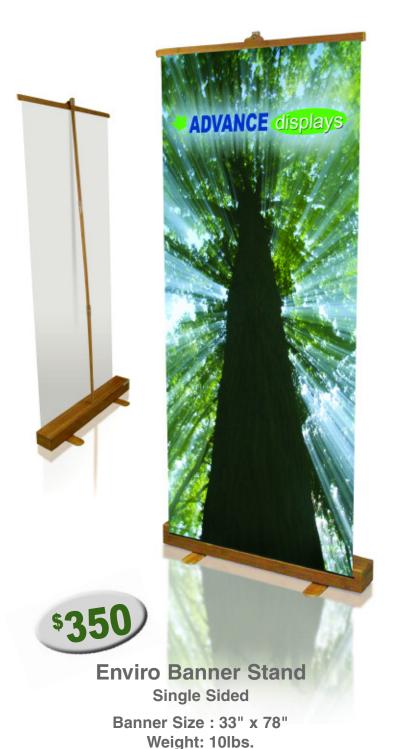

# **Bamboo Banner Stand**

### Retractable

**Quality Eco-Friendly Bamboo Stand** 

Our Eco-friendly bamboo stand is made out of plantation grown bamboo, which is not on the Panda's diet.

- Includes beautiful fabric graphic panel
- Sturdy light weight base unit
- Environmentally friendly
- Bamboo is a renewable resource
- Roller system for fast assembly and reliable safe storage
- Durable padded carrying case
- Includes a one year warranty